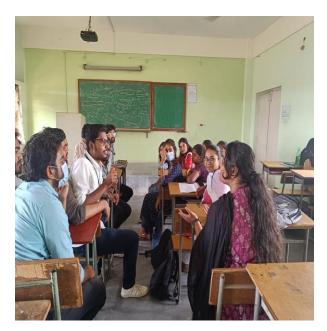

#### 3. Debate:

Debate is a structured exchange where individuals or groups present and defend differing viewpoints on a topic. It involves presenting arguments, evidence, and rebuttals to persuade others of the validity of one's position. Debates aim to anguse in constructive discourse and convince the audience of the strength of the

Bharat Institute of Technology Mangalpally (M., Ibrahimpetnam (M), R.R. Dist - 501 510. Telangana.