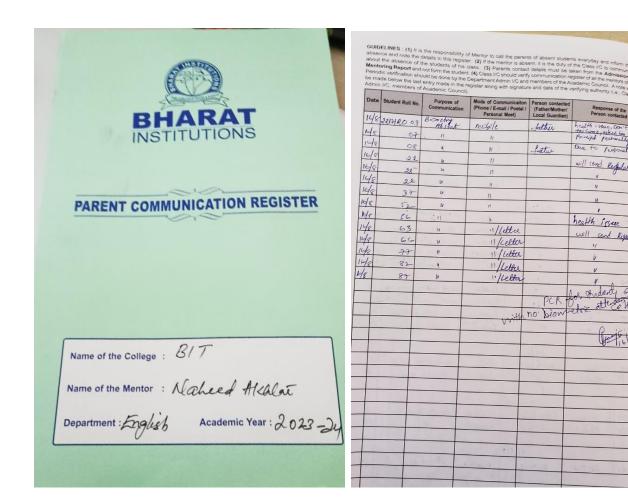

#### Various steps involved for slow learners:

- During the admission process, students needs and requirement are analyzed by interacting with them and their parents.
- To check the regularity of the students and their performance, every 15-20 students are being allotted to a faculty.
- PCR i.e. Parent Communication Registers are maintained by the faculty mentors to keep the parents informed about their wards performance.
- Easy notes are uploaded by the subject faculty members for student's reference after a keen verification by a committee of experts.
- In order to overcome the learning difficulties of slow learners, special and remedial classes are conducted by the college.
- Mock tests are regularly conducted to help student face the final exams.