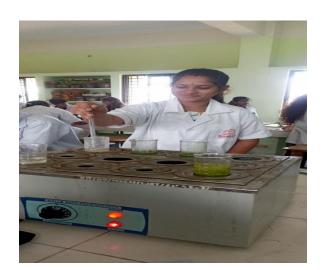

#### 2. Individual Learning:

Hands-on experiments entail hands-on engagement with materials, equipment, and processes to investigate scientific concepts, verify hypotheses, and acquire practical skills, facilitating active learning and deeper comprehension.