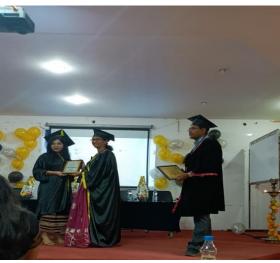

## 1. Graduation Day Celebrations:

Bharat Institute of Technology Mangalpally (1), Ibrahimpatnam (M), R.R. Dist - 501 510. Telangana.