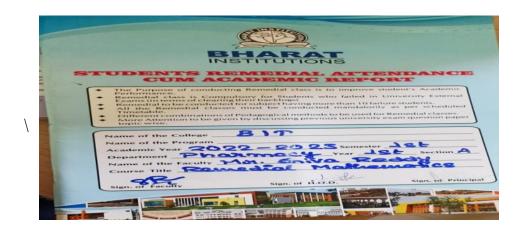

#### **PRINCIPAL**

BHARAT INSTITUTE OF TECHNOLOGY Mangalpally, Ibrahimpatnam, R.R. District, PIN-501510

(Affiliated to JNTUH, Approved by AICTE and PCI Navy Dalbi Accreditated by NAAC)

Remedial Classes Attendance Register- 1