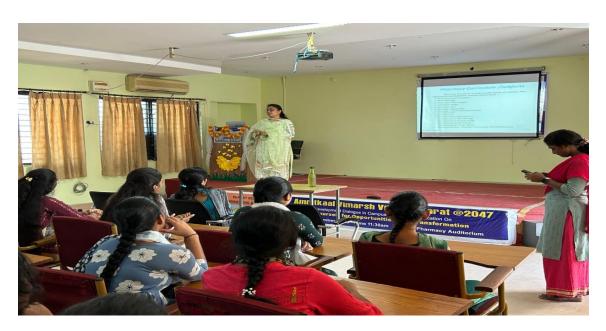

### 1. Counseling by Faculty members and Guest speakers:

R.K Mutt Speakers - Suryanarayana Murthy ,Balaji Sukumar

R.K. Mutt Speaker - B.S.N. Murthy

BHARAT INSTITUTE OF TECHNOLOGY
Mangalpally, Ibrahimpatnam, R.R. District, PIN-501510
(Affiliated to JNTUH, Approved by AICTE and PCI, New Delhi. Accreditated by NAAC)