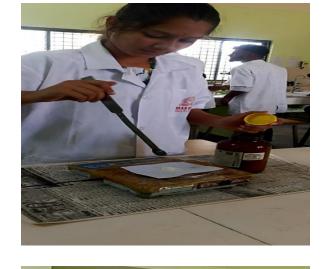

#### 2. Individual Learning:

Hands-on experiments entail hands-on engagement with materials, equipment, and processes to investigate scientific concepts, verify hypotheses, and acquire practical skills, facilitating active learning and deeper comprehension.