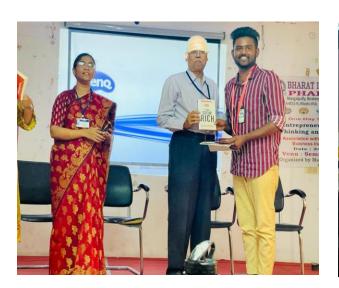

#### 2. Prize distribution:

Bharat Institute of Technology Mangalpally (M., Ibrahimpatnam (M), R.R. Dist - 501 510. Telangana.

Mangalpally, Ibrahimpatnam, R.R. District, PIN-501510

(Affiliated to JNTUH, Approved by AICTE and PCI, New Delhi. Accreditated by NAAC)