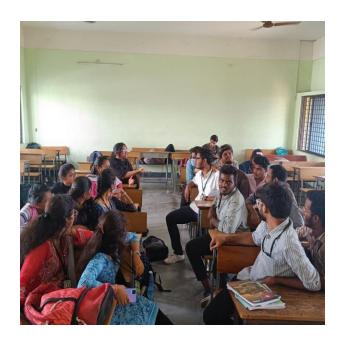

#### 2. Group Discussion:

A group discussion is a structured conversation among individuals convened to explore a specific topic or issue. Participants share their viewpoints and insights, aiming to collectively address the subject, find solutions, or reach consensus. It fosters active listening, respectful communication,

and collaboration to facilitate a productive exchang professional, and social contexts to promote critical t

PRINCIPAL

Bharat Institute of Technology

Mangalpally (M., Ibrahimpatnam (M),

R.R. Dist - 501 510. Telangana