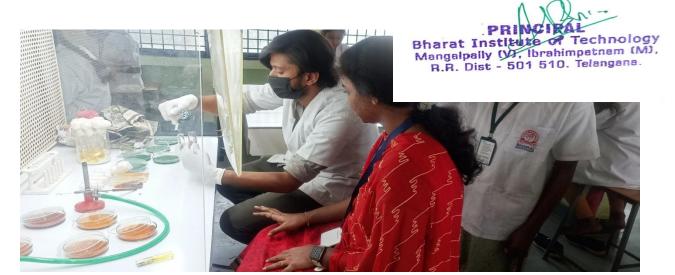

#### 2. Individual Learning:

Hands-on experiments entail hands-on engagement with materials, equipment, and processes to investigate scientific concepts, verify hypotheses, and acquire practical skills, facilitating active learning and deeper comprehension.