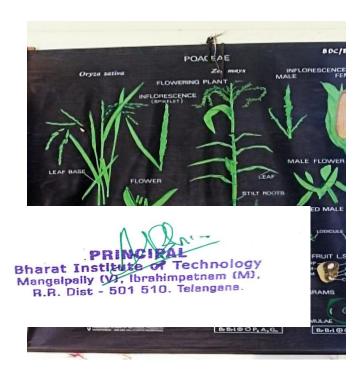

#### 3. Visual Aids:

Visual aids are additional materials or tools utilized to enrich presentations, lectures, or discussions by offering visual representations of information. These materials encompass slides, charts, graphs, diagrams, photographs, videos, props, or other visual elements aimed at enhancing the clarity and reinforcement of the communicated message.