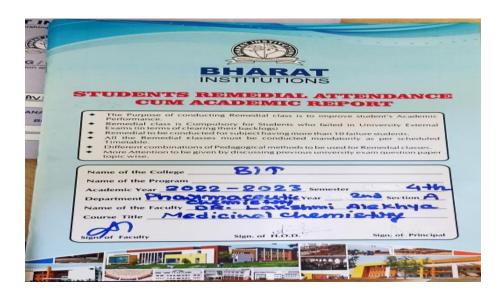

### **Remedial Classes Attendance Register-2**

BHARAT INSTITUTE OF Mangalpally, Ibrahimpatnam, R.I.

(Affiliated to JNTUH, Approved by AICTE and P

Bharat Institute of Technology Mangalpally (V) Ibrahimpetnam (M), R.R. Dist - 501 510. Telangana.