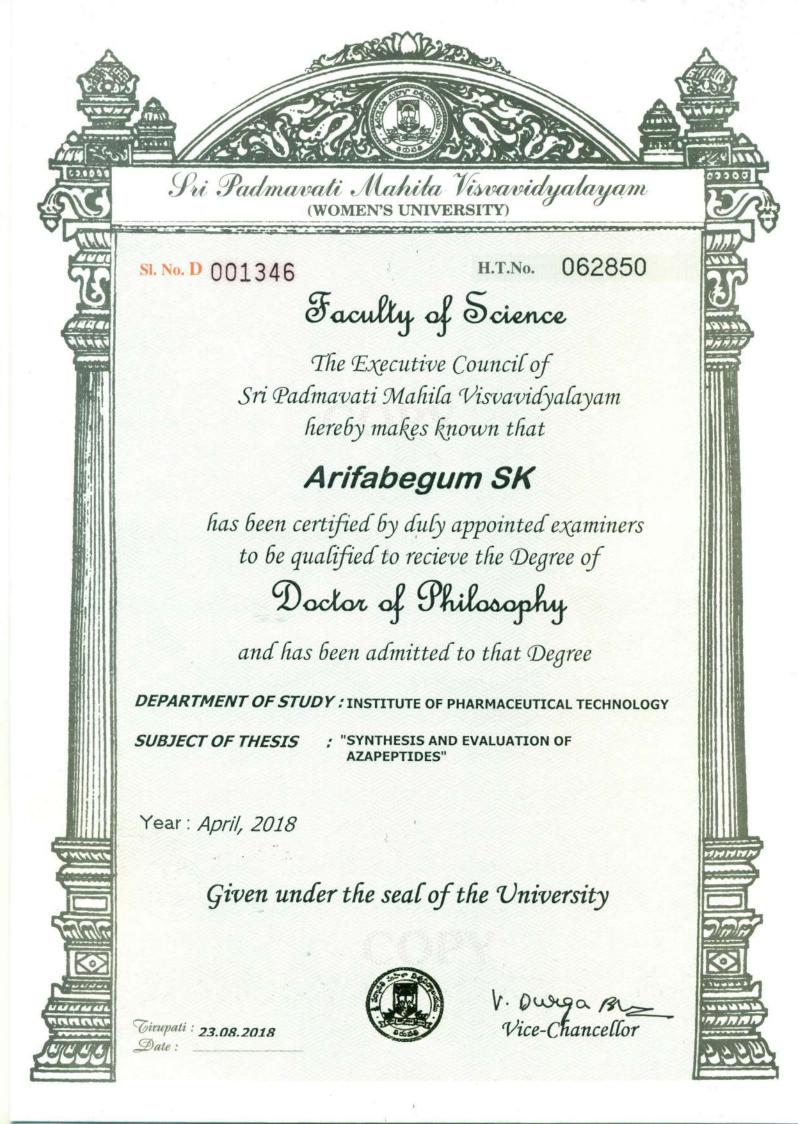

### ANDHRA UNIVERSITY

**ఆ**ಂధ్ర విశ్వకణ పలషత్

Accredited by NAAC with 'A' Grade ISO 9001 : 2015 Certified

PROVISIONAL CERTIFICATE

DISPOSAL NO. T(2)/9473/2022/F.T.

REGISTER NUMBER:

094335

This is to Certify that Sri / Smt./ Kum. KETHA ALEKHYA has Qualified himself/herself for the Award of Doctor of Philosophy Degree by research for the Thesis submitted by him / her entitled ISOLATION, CHARACTERIZATION, BIOLOGICAL EVALUATION AND DOCKING STUDIES OF PHYTOCHEMICALS FROM INDIAN MEDICINAL PLANTS, BAUHINIA VAHLII WIGHT & ARN., CARDIOSPERMUM CANESCENS WALL., AND VITEX ALTISSIMA L.F. and that he/she has fulfilled all that are necessary for the formal presentation of the Degree of Doctor of Philosophy in PHARMACEUTICAL SCIENCES in the year 2022.

lead J

Examined

即本場

#Additional Controller of Examinations

/isakhapatnam

Date: 17-02-2023