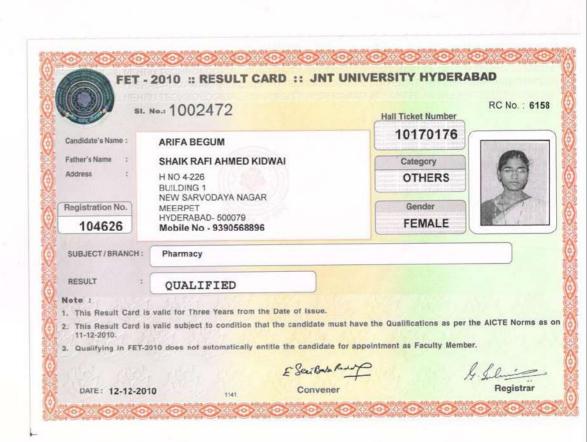

\* \* \* \* \*

Vide reference cited above, the Selection Committee has recommended the following candidates(s) for the post of Associate Professor(s) in your college:

| Registration Number | Name of the Candidate | Department |
|---------------------|-----------------------|------------|
| 5817-160217-161421  | Jimidi Bhaskar        | Pharmacy   |
| 6994-160112-110010  | Namratha Sunkara      | Pharmacy   |
| 7687-180818-104509  | Arifa Begum           | Pharmacy   |