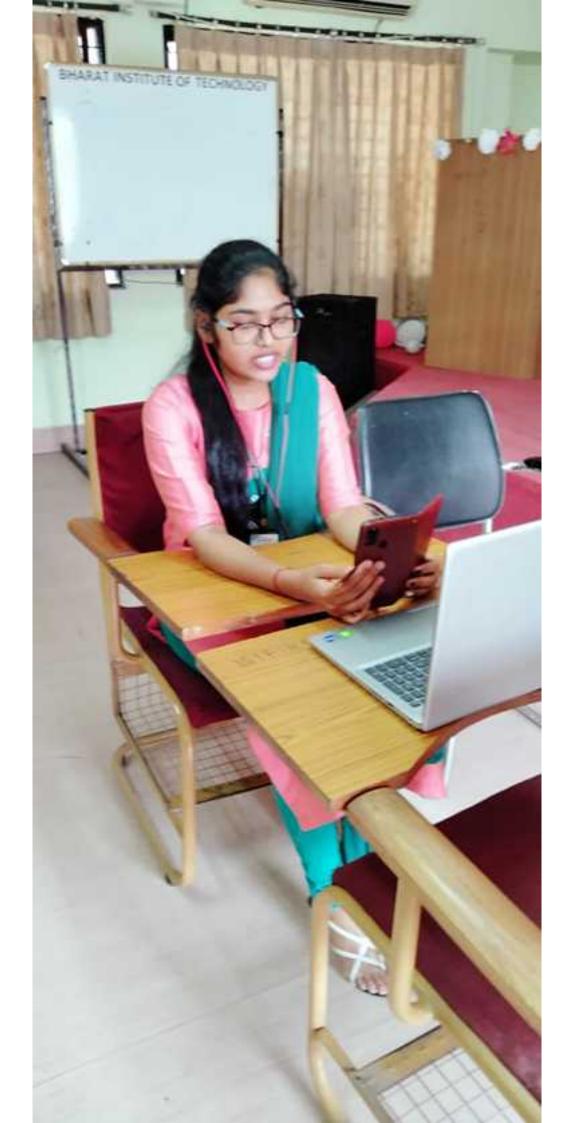

#### 03/01/2023

#### CIRCULAR

This is to inform all the teaching and non-teaching staff that a workshop is to be held on 4<sup>th</sup> January 2023. Details of the class are furnished below kindly follow the schedule mentioned below. Class in charges shall make sure that students actively participate in the programme.

- 1. Title : Workshop on ICT and smart learning
- 2. Domain: computing skills
- 3. Speaker: Dr. Sri. T. Mohan Krishna (Global software skills training, Hyderabad)
- 4. Date : 4/01/2023
- 5. Time : 2:30 pm-3:30 pm
- 6. Venue : Seminar Hall