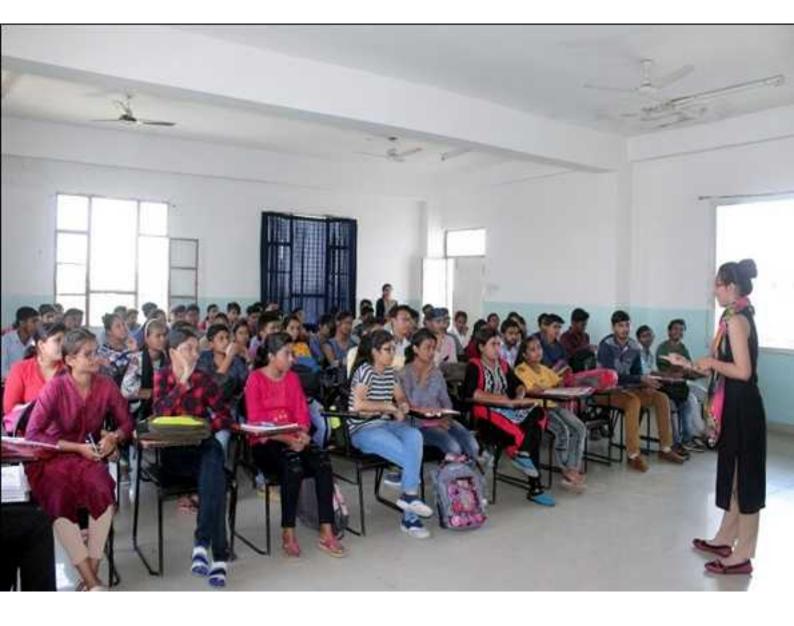

#### CIRCULAR

This is to inform all the teaching and non-teaching staff that a work shop on soft skills is to be held from 7<sup>th</sup> to 9<sup>th</sup> November 2022. Details of the class are furnished below kindly follow the schedule mentioned below. Class in charges shall make sure that students actively participate in the programme.

- 1. Title : Soft Skills workshop
- 2. Domain: Critical thinking ,logical thinking and argumentation, voice and fluency
- 3. Speaker: Ms. V. Shobha Rani (Soft skills trainer from Planet Spark)
- 4. Date : 07/11/2022-09/11/2022
- 5. Time : 2:30 pm-3:30 pm
- 6. Venue : Seminar Hall