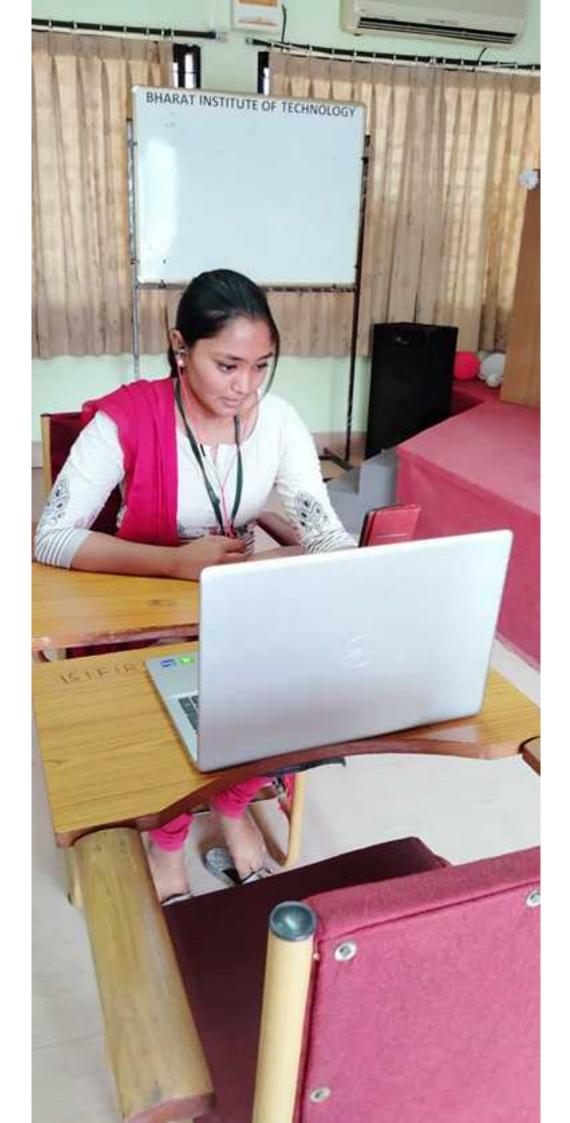

#### 03/01/2023

#### CIRCULAR

This is to inform all the teaching and non-teaching staff that a workshop is to be held on 4<sup>th</sup> January 2023. Details of the class are furnished below kindly follow the schedule mentioned below. Class in charges shall make sure that students actively participate in the programme.

- 1. Title : Workshop on ICT and smart learning
- 2. Domain: computing skills
- 3. Speaker: Dr. Sri. T. Mohan Krishna (Global software skills training, Hyderabad)
- 4. Date : 4/01/2023
- 5. Time : 2:30 pm-3:30 pm
- 6. Venue : Seminar Hall