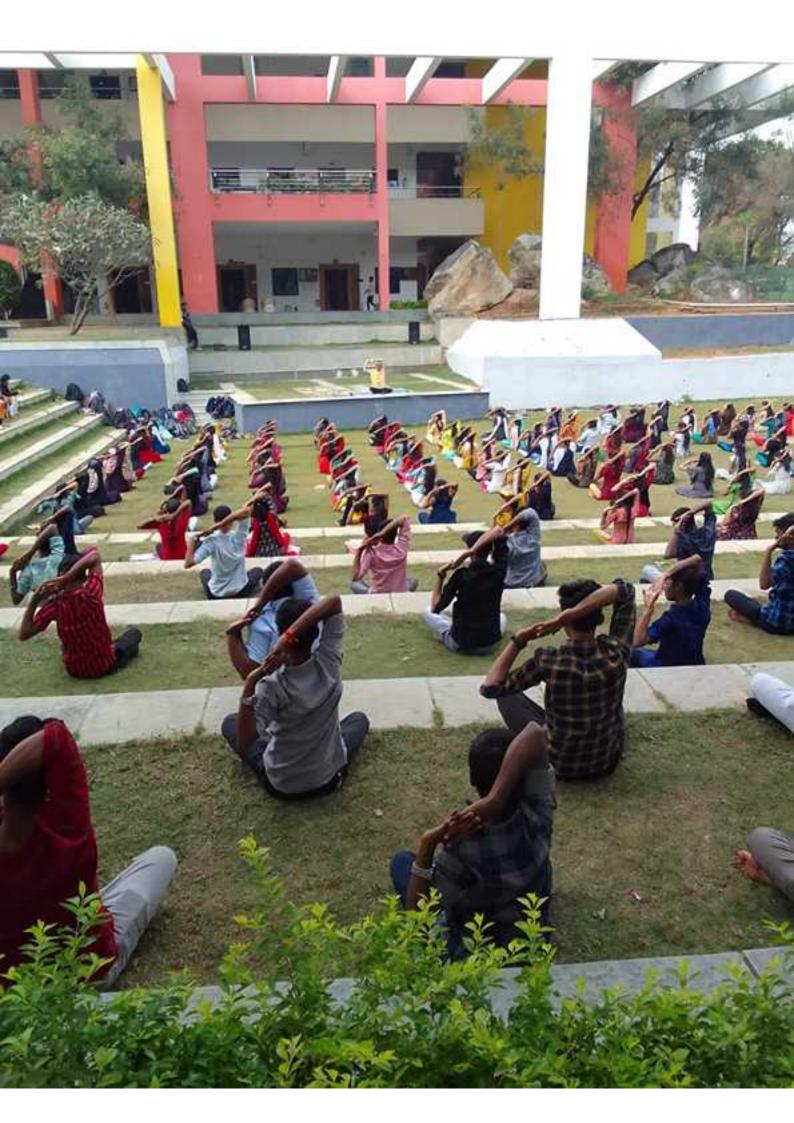

#### LIST OF CAPACITY DEVELOPMENT AND SKILL ENHANCEMENT ACTIVITIES CONDUCTED IN THE ACADEMIC YEAR 2022-2023

| S.NO | DATE                       | NAME OF ACTIVITY                  | SPEAKER                                                                               | NUMBER OF<br>STUDENTS<br>ENROLLED |
|------|----------------------------|-----------------------------------|---------------------------------------------------------------------------------------|-----------------------------------|
| 1.   | 07/11/2022-<br>09/11/2022  | SOFT SKILLS<br>WORKSHOP           | Ms. V. Shobha Rani<br>(Soft skills trainer from<br>Planet Spark)                      | 51                                |
| 2.   | 12/12/2022 –<br>14/12/2022 | COMMUNICATION<br>SKILLS WORKSHOP  | Ms. Bhanumathi<br>(Communication Skills<br>trainer from Planet<br>Spark)              | 50                                |
| 3.   | 4/01/2023                  | ICT AND SMART<br>LEARNING SEMINAR | Dr. Sri. T. Mohan<br>Krishna (Global<br>software skills training,<br>Hyderabad)       | 51                                |
| 4.   | 14/06/2022                 | A TALK ON PHYSICAL<br>FITNESS     | Mr. Surendar Reddy<br>(Physical Director BIET<br>Hyderabad)                           | 45                                |
| 5.   | 21/06/2022                 | INTERNATIONAL YOGA<br>DAY         | Swami<br>Bodhamayananda,<br>Director, Vivekananda<br>Institute of Human<br>excellence | 50                                |