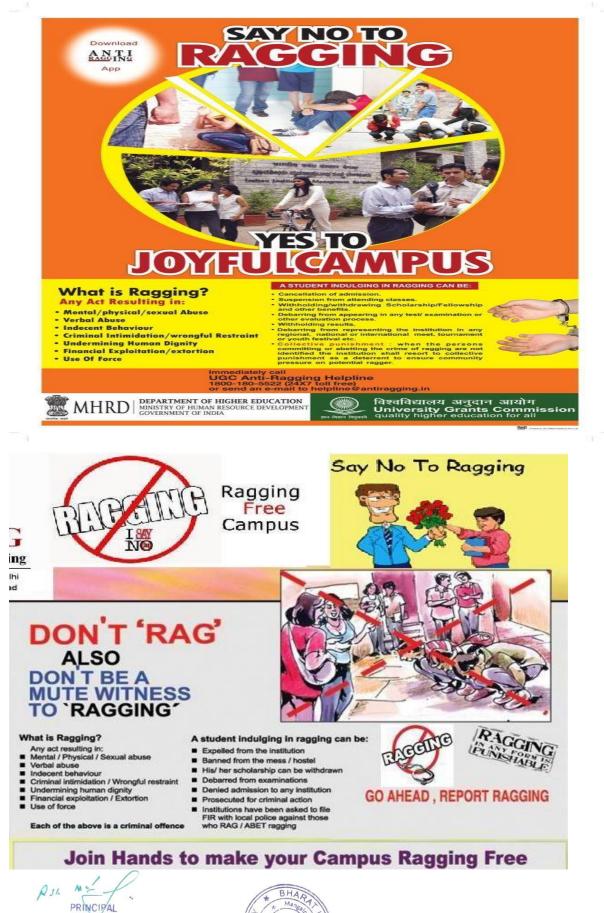

#### Anti-RaggingPolicy

According to the UGC Regulation on Curbing the Menace of Ragging in Higher Institutions, 2009, ragging constitutes one or more of any of the following acts:

- 1. Any conduct by any student or students whether by words spoken or written or by an act which has the effect of teasing, treating or handling with rudeness a fresher or any other student.
- 2. Indulging in rowdy or undisciplined activities by any student or students which causes or is likely to cause annoyance, hardship, physical or psychological harm or to raise fear or apprehension thereof in any fresher or any other student.
- 3. Asking any student to do any act which such student will not in the ordinary course do and which has the effect of causing or generating a sense of shame, or torment or embarrassment so as to adversely affect the physique or psyche of such fresher or any other student.
- 4. Any act by a senior student that prevents, disrupts or disturbs the regular academic activity of any other student or a fresher.
- 5. Exploiting the services of a fresher or any other student for completing the academic tasks assigned to an individual or a group of students.
- 6. Any act of financial extortion or forceful expenditure burden put on a fresher or any other student by students.
- 7. Any act of physical abuse including all variants of it: sexual abuse, homosexual assaults, stripping, forcingobscene and lewdacts, gestures, causing bodily harmor anyother danger to health or person.
- 8. Any act or abuse by spoken words, emails, post, public insults which would also include derivingperverted pleasure, vicarious or sadistic thrill fromactively or passively participating in the discomfiture to fresher or any other student.
- 9. Any act of physical or mental abuse (including bullying and exclusion) targeted at another student (fresher or otherwise) on the ground of colour, race, religion, caste, ethnicity, gender (including transgender), sexual orientation, appearance, nationality, regional origins,linguistic identity, place of birth, place of residence or economic background.

#### Punishments

According to the UGC Regulation on Curbing the Menace of Ragging in Higher Educational Institutions, 2009, depending on the nature and gravity of the guilt established by the Anti-Ragging Squad, those found guilty may be awarded one or more of the following punishments, namely;

- ✤ Warning, writing apologyletter.
- Suspensionfromattendingclassesandacademic privileges.
- Withholding/withdrawingscholarship/fellowshipandotherbenefits.
- Debarringfromappearinginanytest/examinationorotherevaluation process.
- Withholdingresults.
- Debarringfrom representing the institution in any regional, national or international meet, tournament, youth festival, etc.
- Suspension/expulsionfromthehostel.
- ✤ Cancellationofadmission.
- Rusticationfrom the institution for period ranging from one to four semesters.
- Expulsionfrom the institution and consequent debarring from a dmission to any other institution for a specified period.