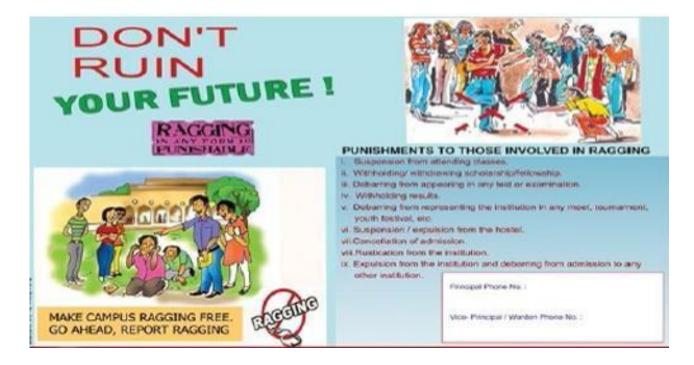

#### Punishments

According to the UGC Regulation on Curbing the Menace of Ragging in Higher Educational Institutions, 2009, depending on the nature and gravity of the guilt established by the Anti-Ragging Squad, those found guilty may be awarded one or more of the following punishments, namely;

- ✤ Warning, writing apologyletter.
- Suspensionfromattendingclassesandacademic privileges.
- Withholding/withdrawingscholarship/fellowshipandotherbenefits.
- Debarringfromappearinginanytest/examinationorotherevaluation process.
- Withholdingresults.
- Debarringfrom representing the institution in any regional, national or international meet, tournament, youth festival, etc.
- Suspension/expulsionfromthehostel.
- ✤ Cancellationofadmission.
- Rusticationfrom the institution for period ranging from one to four semesters.
- Expulsionfrom the institution and consequent debarring from a dmission to any other institution for a specified period.