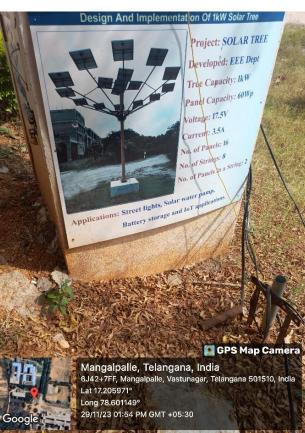

## **BHARAT INSTITUTE OF TECHNOLOGY** Mangalpally, Ibrahimpatnam, R.R. District, PIN-501510 (Affiliated to JNTUH, Approved by AICTE and PCI, New Delhi. Accreditated by NAAC)

Solar energy panel