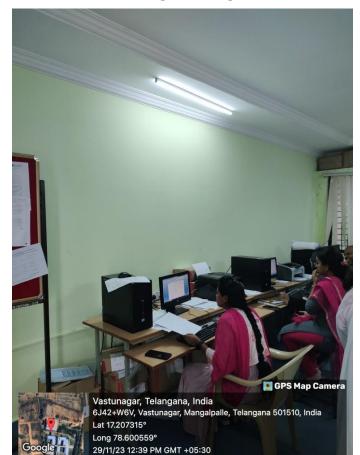

### LED bulbs usage in college

💽 GPS Map Camera

Vastunagar, Telangana, India 6J42+W6V, Vastunagar, Mangalpalle, Telangana 501510, India Lat 17.207322° Long 78.600556° 29/11/23 12:40 PM GMT +05:30

PRI Bharat Institute of Technology Mangelpally (M. Ibrahimpetnem (M), R.R. Dist - 501 510. Telangana.