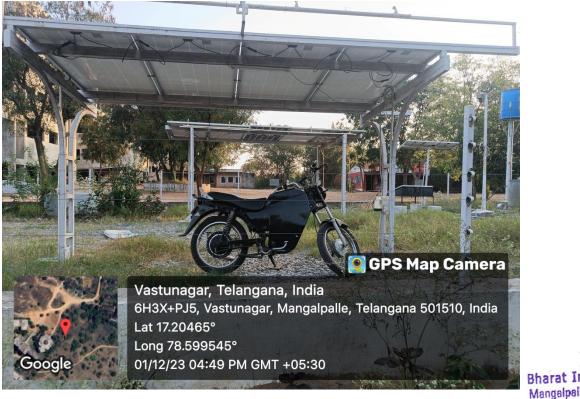

## **BHARAT INSTITUTE OF TECHNOLOGY** Mangalpally, Ibrahimpatnam, R.R. District, PIN-501510 (Affiliated to JNTUH, Approved by AICTE and PCI, New Delhi. Accreditated by NAAC)

Solar energy panel