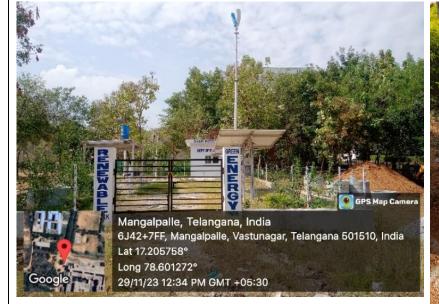

# **BHARAT INSTITUTE OF TECHNOLOGY** Mangalpally, Ibrahimpatnam, R.R. District, PIN-501510

(Affiliated to JNTUH, Approved by AICTE and PCI, New Delhi. Accreditated by NAAC)

Renewable source of energy and Solar energy