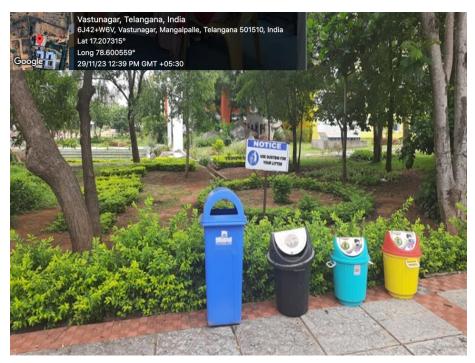

## Waste management (separate bins for Dry and wet wastes)

PRINCIPAL

Bharat Institute of Technology

Mangalpally (Mr. Ibrahimpatnam (M),

R.R. Dist - 501 510. Telangana.