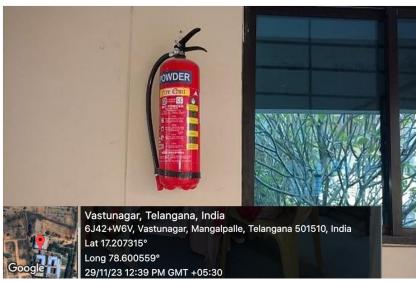

## Hazardous Chemicals and Health-Safety management

PRINCIPAL

Bharat Institute of Technology

Mangalpally (V., Ibrahimpatnam (M),

R.R. Dist - 501 510. Telangana.