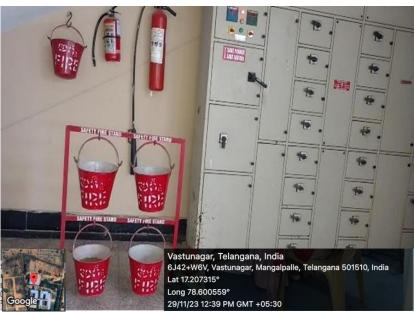

## Hazardous Chemicals and Health-Safety management

PRINCIPAL

Bharat Institute of Technology

Mangalpally (V., Ibrahimpatnam (M),

R.R. Dist - 501 510. Telangana.