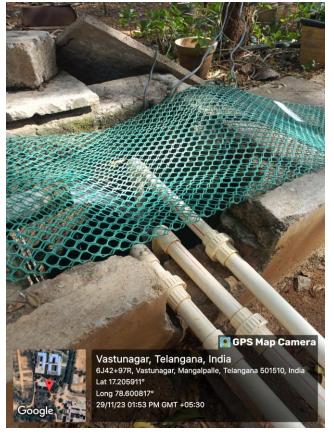

## Water conservation facilities in the campus

PRINCIPAL

Bharat Institute of Technology

Mangalpally (V), Ibrahimpatnam (M),

R.R. Dist - 501 510. Telangana.