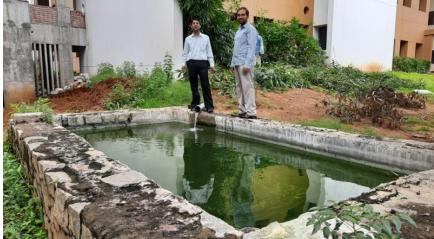

## Water conservation facilities in the campus

PRINCIPAL

Bharat Institute of Technology

Mangalpally (V), Ibrahimpatnam (M),

R.R. Dist - 501 510. Telangana.