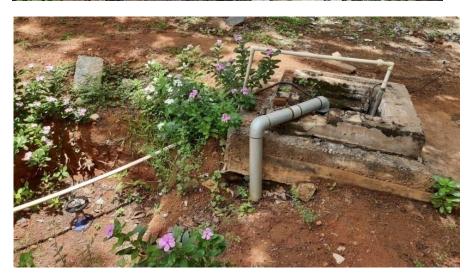

## Water conservation facilities in the campus

PRINCIPAL

Bharat Institute of Technology

Mangalpally (V), Ibrahimpatnam (M),

R.R. Dist - 501 510. Telangana.